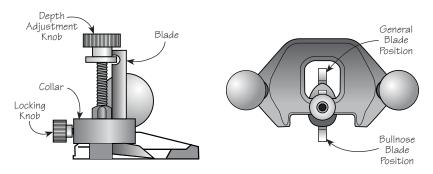

## *OERÍCAS***<sup>®</sup>** Miniature Router Plane

This plane is a scaled-down version of the Veritas<sup>®</sup> Router Plane. It features a 0.120" wide A2 tool steel blade with working depth adjustment. The blade may be clamped in either the forward position for general use or at the back for bullnose work. The body is investment cast stainless steel, the turned components are stainless steel, the locking collar is anodized aluminum, and the knobs are bubinga.